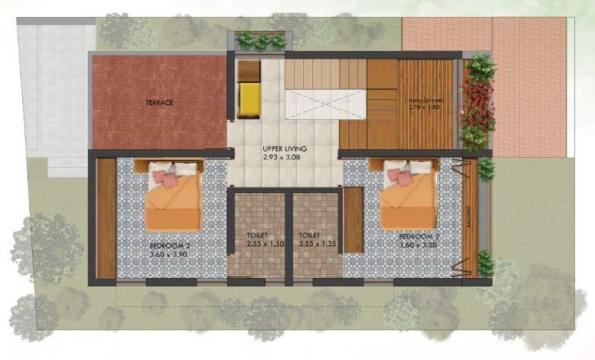

First Floor

| Plot Area  | Ground Floor Area | First Floor Area | Built Up Area | Carpet Area |
|------------|-------------------|------------------|---------------|-------------|
| 3.74 Cents | 979 Sq.Ft.        | 721 Sq.Ft.       | 1700 Sq.Ft.   | 1445 Sq.F.t |