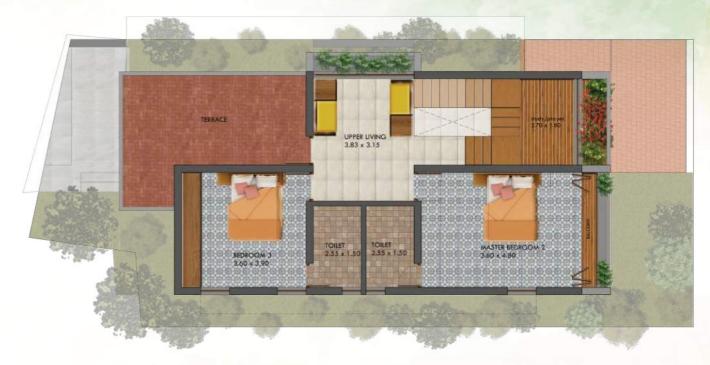

First Floor

| Plot Area  | Ground Floor Area | First Floor Area | Built Up Area | Carpet Area |
|------------|-------------------|------------------|---------------|-------------|
| 3.74 Cents | 979 Sq.Ft.        | 721 Sq.Ft.       | 1700 Sq.Ft.   | 1445 Sq.F.t |