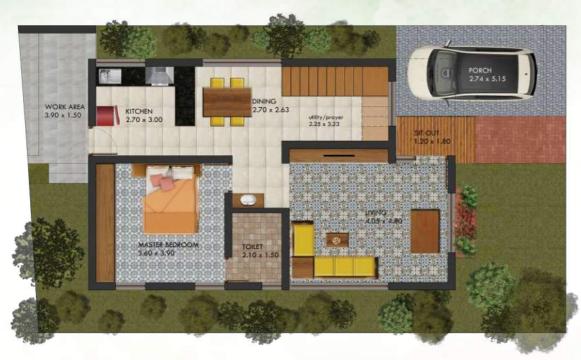

# EAST FACING 3 BHK

| Plot Area  | Ground Floor Area | First Floor Area | Built Up Area | Carpet Area |
|------------|-------------------|------------------|---------------|-------------|
| 3.74 Cents | 979 Sq.Ft.        | 721 Sq.Ft.       | 1700 Sq.Ft.   | 1445 Sq.F.t |