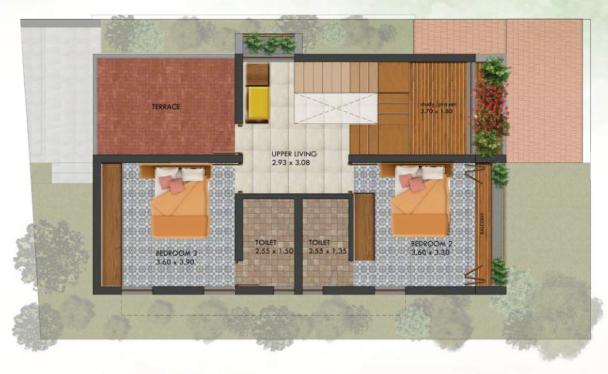

# EAST FACING 3 BHK

Plot AreaGround Floor AreaFirst Floor AreaBuilt Up AreaCarpet Area3.77 Cents979 Sq.Ft.721 Sq.Ft.1700 Sq.Ft.1445 Sq.F.t

First Floor

| Plot Area  | Ground Floor Area | First Floor Area | Built Up Area | Carpet Area |
|------------|-------------------|------------------|---------------|-------------|
| 3.77 Cents | 979 Sq.Ft.        | 721 Sq.Ft.       | 1700 Sq.Ft.   | 1445 Sq.F.t |