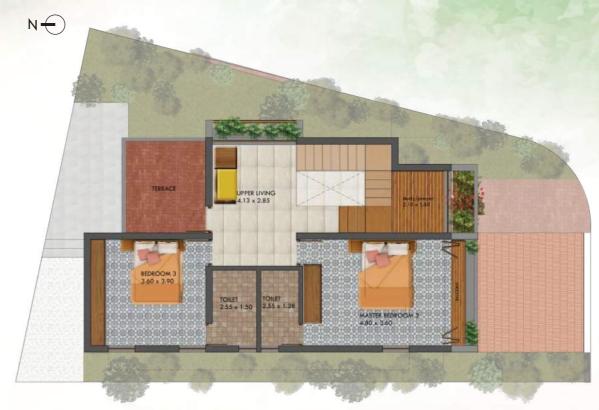

# EAST FACING 3 BHK

Plot AreaGround Floor AreaFirst Floor AreaBuilt Up AreaCarpet Area4.48 Cents1110 Sq.Ft.857 Sq.Ft.1967 Sq.Ft.1672 Sq.F.t

First Floor

| Plot Area  | Ground Floor Area | First Floor Area | Built Up Area | Carpet Area |
|------------|-------------------|------------------|---------------|-------------|
| 4.48 Cents | 1110 Sq.Ft.       | 857 Sq.Ft.       | 1967 Sq.Ft.   | 1672 Sq.F.t |