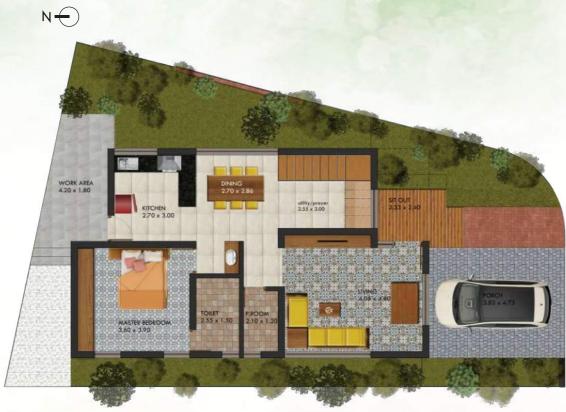

VILLA - 04

VILLA - 04

**Ground Floor** 

# EAST FACING 3 BHK

Plot AreaGround Floor AreaFirst Floor AreaBuilt Up AreaCarpet Area4.48 Cents1110 Sq.Ft.857 Sq.Ft.1967 Sq.Ft.1672 Sq.F.t

First Floor

| Plot Area  | Ground Floor Area | First Floor Area | Built Up Area | Carpet Area |
|------------|-------------------|------------------|---------------|-------------|
| 4.48 Cents | 1110 Sq.Ft.       | 857 Sq.Ft.       | 1967 Sq.Ft.   | 1672 Sq.F.t |