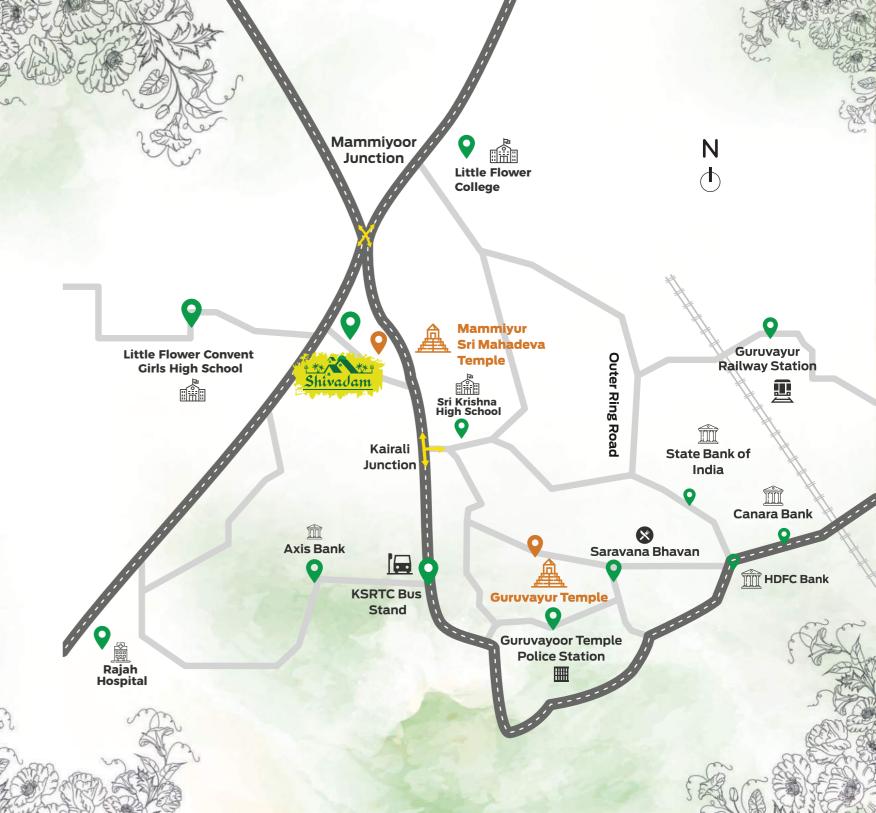

# Top Reasons To Own A Home At Guruvayur?

Though Shivadam takes you a little away from the busy hustles and bustles of reality, it still has it all covered. Shivadam is located close to Major Banks, Restaurants, Hospitals, Schools, and everything you can expect in a prime location. Guruvayur offers one of the serene atmospheres. Above everything, Guruvayur is one of the best places to start over a state-of-the-art and poise lifestyle owing to its development in all aspects.

### Landmarks in Shivadam's proximity

Guruvayoor Railway Station

Mammiyur Temple - 250m Guruvayoor Temple - 550m Sri Krishna High School - 150m Little Flower Convent High School - 500m Amirtha Vidyalayam - 3km Little Flower College - 1km Sri Krishna College - 6.5km Rajah Hospital - 1km Hayath Hospital - 2km **KSRTC Bus Station** - 500m