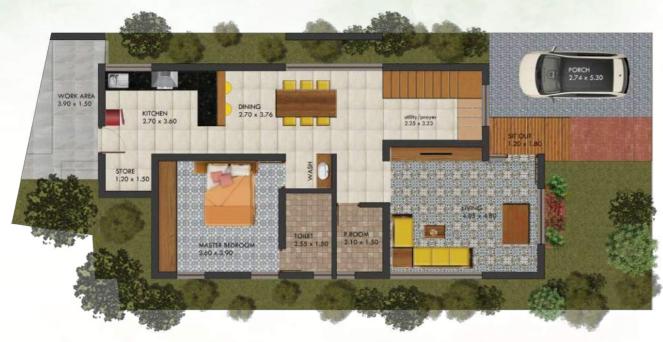

VILLA - 01

VILLA - 01

Ground Floor

# EAST FACING 3 BHK

| Plot Area  | Ground Floor Area | First Floor Area | Built Up Area | Carpet Area |
|------------|-------------------|------------------|---------------|-------------|
| 3.74 Cents | 979 Sq.Ft.        | 721 Sq.Ft.       | 1700 Sq.Ft.   | 1445 Sq.F.t |